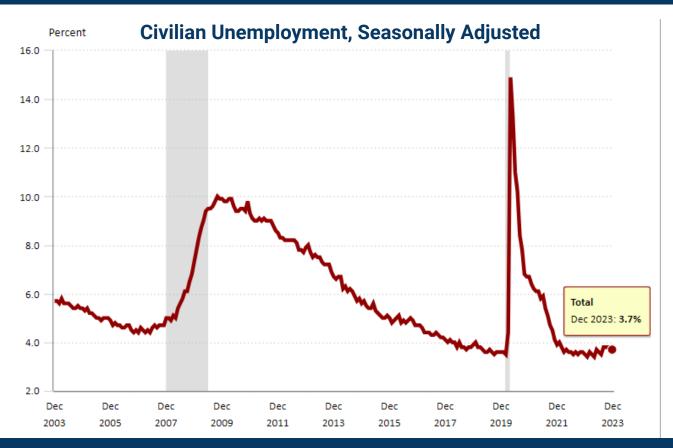

## **Unemployment Rate Remains Unchanged**

Economists were expecting 170,000 additional jobs last month, but the actual number was 216,000 which was a slight increase from November. The overall unemployment rate held steady at 3.7%