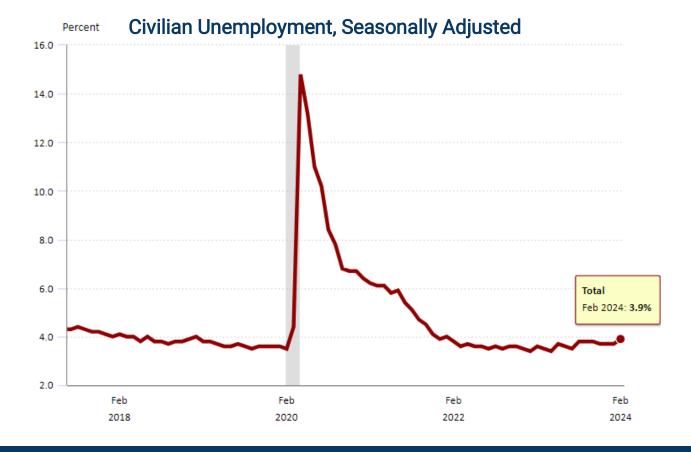

## **Total Non-Farm Payrolls Continue to Rise**

In February, nonfarm payrolls only rose by 275,000 and the unemployment rate increased to 3.9%. This is a .2% increase in unemployed individuals compared to last month.

There are 500,000 more unemployed people now than the year before during the same period.

Bureau of Labor Statistics March 8th, 2024

Job Increases
Leisure and Hospitality - (19,000)
Healthcare - (67,000)
Transportation and Warehousing - (20,000)
Government - (52,000)