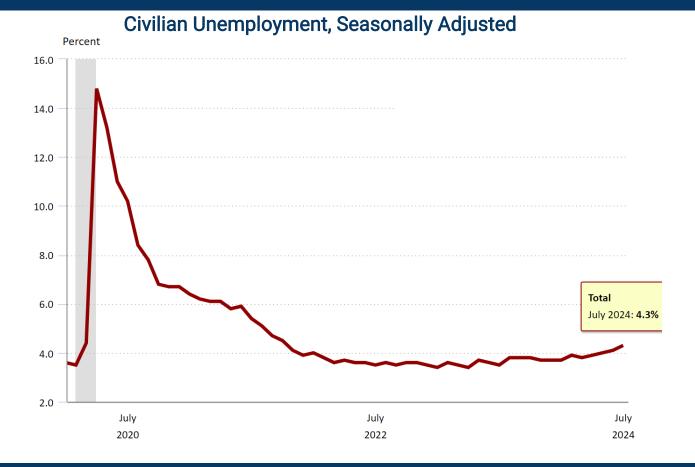

## **July Unemployment Rate Increases**

July non-farm payrolls increased by 114,000 and the unemployment rate increased to 4.3%. The 12-month average for non-farm payrolls is 212,000. Compared to last year, the unemployment rate has increased by .7%, leaving 7.2 million people out of work, despite the overall increases.