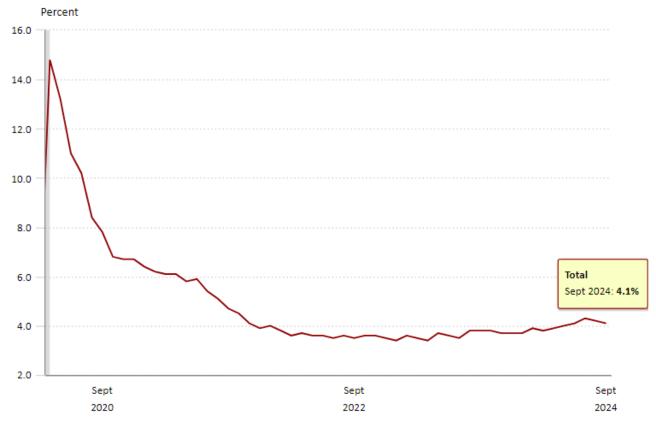

## **August Unemployment Rate Remains Steady**

In September, employment for non-farm payroll increased by 254,000 and the unemployment rate was 4.1%. This is a significant increase in comparison to last month, however unemployment is up .3% since last year.

### **Civilian Unemployment, Seasonally Adjusted**