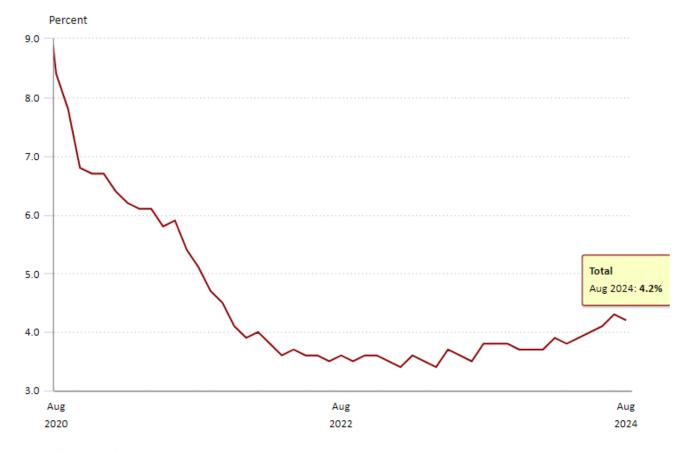

## **August Unemployment Rate Remains Steady**

In August, employment for non-farm payroll increased by 142,000 and the unemployment rate remained at 4.2% which is similar to the prior month.

Bureau of Labor Statistics September 6th , 2024

#### **Civilian Unemployment, Seasonally Adjusted**

Hover over chart to view data.