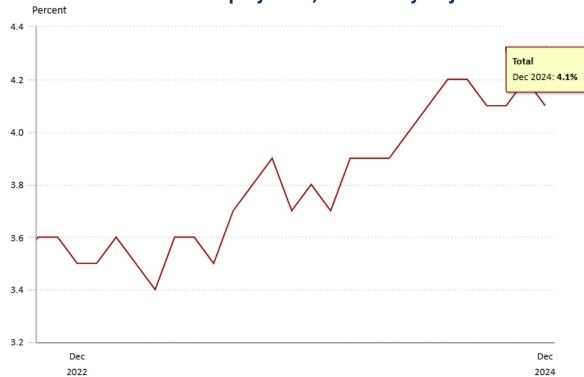

#### Statistics for December 2024

Non-farm payroll increased by 256,000 and the unemployment rate was 4.1%. The unemployment rate has hovered between 4.1% and 4.2% for the past 7 months.

The average monthly increase in employment over the past 12 months has been 186,000. Job gains in December of 2024 were on par with the gains we saw on a monthly basis in 2023.

### **Civilian Unemployment, Seasonally Adjusted**